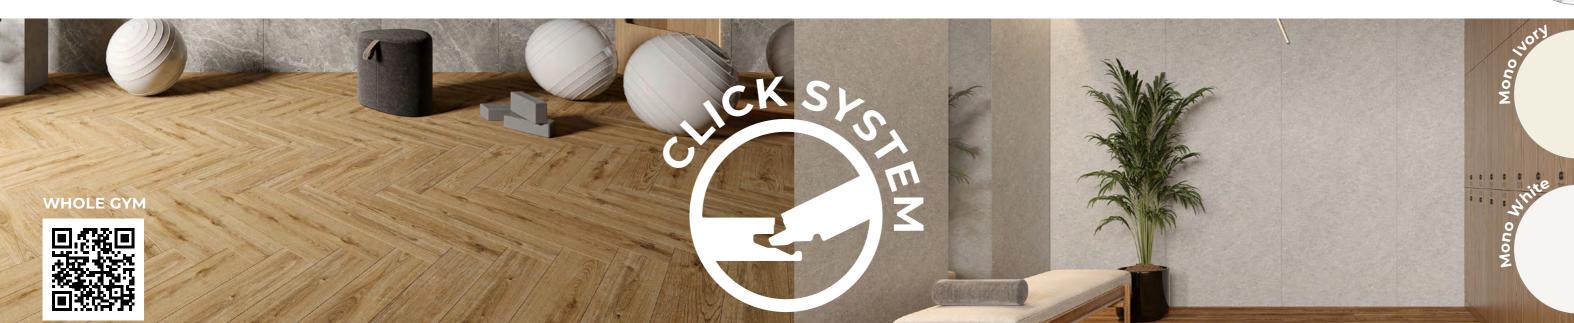

# WHOLE GYM by RUBTILER " W W A

### **FLOOR PANELS**

- High durability and resistance to heavy foot traffic: perfect solution for busy common areas and lounges.
- Scratch resistant surface ensures durable stylish and modern look.
- Excellent shock absorption and slip-proof surface: ensures a safe and comfortable surface for dynamic workouts.
- 100% waterproof properties of our panels make them an ideal solution for wet areas, as they resist moisture and mildew.
- Fast one-man installation, easy to cut.
- Easy to maintain.

### **WALL PANELS**

- Highly functional and durable, able to resist heavy usage and humidity.
- Modern, appealing look for locker rooms and shower areas in gyms, sports facilities and beyond.
- Robust construction and easy maintenance, provide lasting performance while giving every interior an elegant, professional look.
- The 100% waterproof design makes them ideal for wet areas.
- With a fast installation process, the space can be renovated quickly and noiselessly, making the wall panels a convenient choice for busy fitness centers looking for style, reliable performance and elimination of downtime in facility operations.