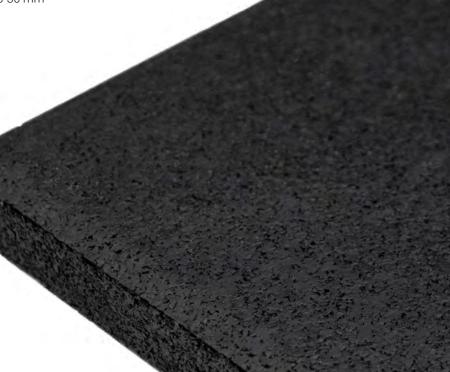

# **STANDARD TILES**

**PROTECT FLOORS AND REDUCE NOISE** 

### **IMPORTANT FEATURES**

- recycled rubber tiles (RRT)
- density up to 1100 kg/m<sup>3</sup>
- adhesive is not mandatory
- available with beveled edges or puzzle cut edging ramp
- straight and corner edging ramps for squares or puzzles
- perfect for gym chains and heavy ware usage