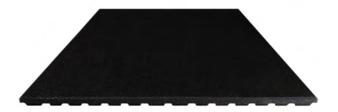

# **STANDARD TILES**

**PROTECT FLOORS AND REDUCE NOISE** 

### **IMPORTANT FEATURES**

- recycled rubber tiles (RRT)
- density up to 1100 kg/m<sup>3</sup>
- adhesive is not mandatory
- available with beveled edges or puzzle cut edging ramp
- straight and corner edging ramps for squares or puzzles
- perfect for gym chains and heavy ware usage