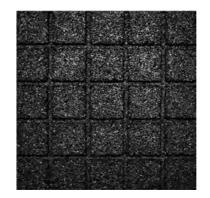

# **STANDARD TILES**

**PROTECT FLOORS AND REDUCE NOISE** 

### **IMPORTANT FEATURES**

- recycled rubber tiles (RRT)
- density up to 1100 kg/m<sup>3</sup>
- adhesive is not mandatory
- available with beveled edges or puzzle cut edging ramp
- straight and corner edging ramps for squares or puzzles
- perfect for gym chains and heavy ware usage