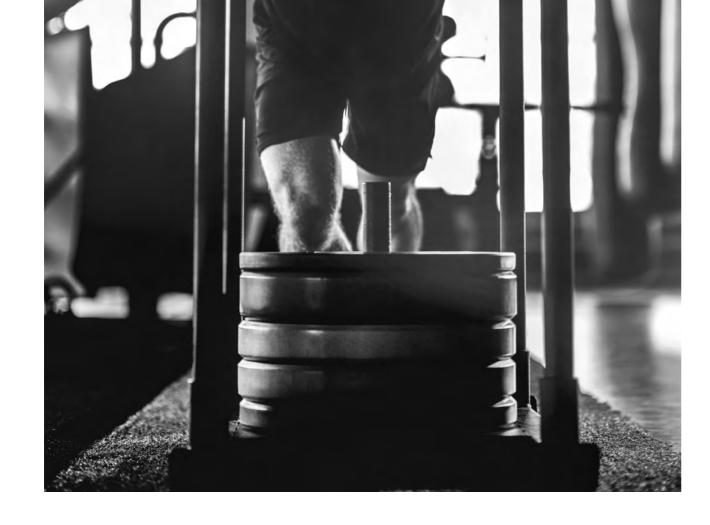

### **CROSSFIT AND FREE WEIGHTS**

PROTECT FLOORS AND REDUCE NOISE

Our ANTISHOCK SHIELD solution is perfect for use in free weight areas due to the excellent impact and sound absorbing properties. ANTISHOCK tiles are most popular as for cross fit, commercial gym flooring, weight room tiles, under gym machinery, as 2nd-floor gym flooring, as mats for Olympic lifting and much more. This flooring provides superior protection to the surface underneath, as the rubber studs shield compress under pressure to reverse the weight hit from the surface.

### **PROTECT FLOORS AND REDUCE NOISE**

Our ANTISHOCK SHIELD solution is perfect for use in free weight areas due to the excellent impact and sound absorbing properties. ANTISHOCK tiles are most popular as for cross fit, commercial gym flooring, weight room tiles, under gym machinery, as 2nd-floor gym flooring, as mats for Olympic lifting and much more. This flooring provides superior protection to the surface underneath, as the rubber studs shield compress under pressure to reverse the weight hit from the surface.