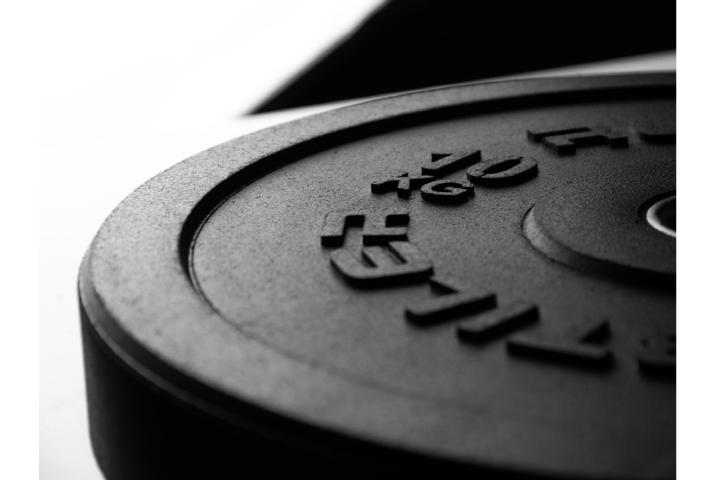

# **RUBBER BUMPER PLATES**

**HEAVY WEIGHTS** 

RUBBER BUMPER PLATES made of RR with a stainless steel sleeve with the possibility of customised logotype.

### **IMPORTANT FEATURES**

- very durable rubber compound
- weight 5 kg, 10 kg, 15 kg, 20 kg
- diameter 45 cm
- certified, high impact resistance (20 000 throws no signs of wear)
- stainless steel protection sleeve
- smooth surface with embossed grammage and logo
- different colour versions
- high quality finish thanks to precisely designed forms
- customised logotype on request

### **RUBTILER RR BUMPER PLATE**

DIAMETER WEIGHT 450 mm 5x10x15x20 kg