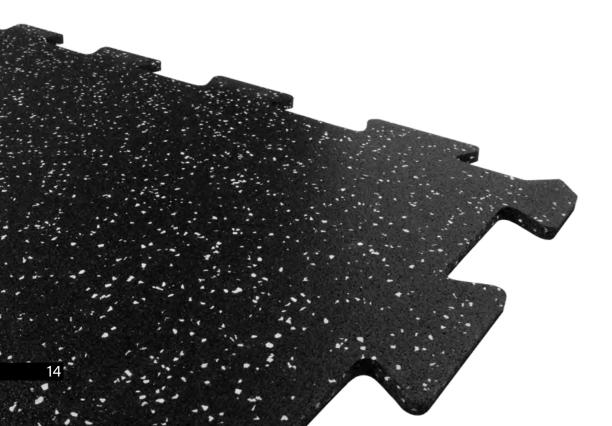

**RUBTILER RRT PREMIUM PUZZLE/SQUARE** WITH OR WITHOUT MOSAIC

LENGTH HEIGHT 1000 mm 1000 mm 10-60 mm