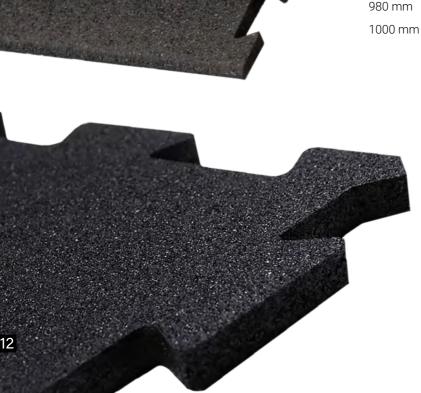

# **R-PAD WITH 4-PIN CONNECTOR**

### **TILE CONNECTOR**

### **IMPORTANT FEATURES**

- easy instalation with no adhesives
- compact and rigid matching
- move and replace individual tiles
- 4-PIN connector system for R-PAD and flat tiles
- customization of the bottom

UP TO 5 CONNECTORS
PER LINEAR METER
DEPENDING ON
INSTALATION WAY
AND TILE SIZE

RUBTILER R-PAD BOTTOM DESIGN heavy-duty with maximum shock absorption and anti-fatigue properties

GRANULATE PRODUCTS\_

WIDTH LENGTH HEIGHT
1000 mm 1000 mm 20-60 mm
1000 mm 500 mm 20-60 mm
500 mm 500 mm 20-45 mm