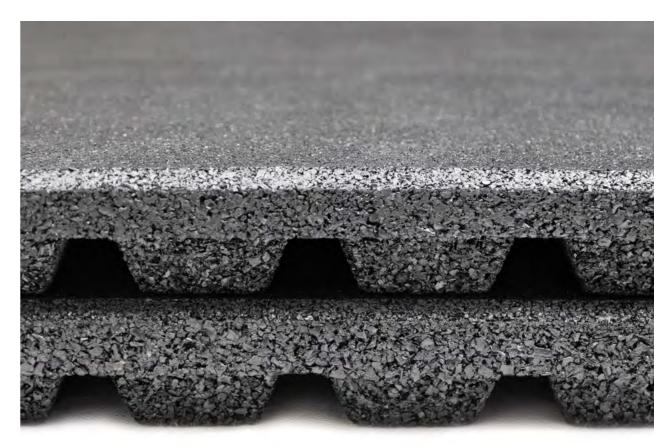

### **FLOOR PANELS**

- High durability and resistance to heavy foot traffic: perfect solution for busy common areas and lounges.
- Scratch resistant surface ensures durable stylish and modern look.
- Excellent shock absorption and slip-proof surface: ensures a safe and comfortable surface for dynamic workouts.
- 100% waterproof properties of our panels make them an ideal solution for wet areas, as they resist moisture and mildew.
- Fast one-man installation, easy to cut.
- Easy to maintain.

# **STANDARD TILES**

**PROTECT FLOORS AND REDUCE NOISE** 

### **IMPORTANT FEATURES**

- recycled rubber tiles (RRT)
- density up to 1100 kg/m<sup>3</sup>
- adhesive is not mandatory
- available with beveled edges or puzzle cut edging ramp
- straight and corner edging ramps for squares or puzzles
- perfect for gym chains and heavy ware usage