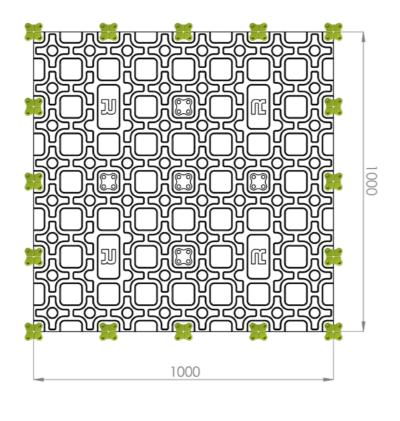

# **R-PAD WITH 4-PIN CONNECTOR**

### **TILE CONNECTOR**

### **IMPORTANT FEATURES**

- easy instalation with no adhesives
- compact and rigid matching
- move and replace individual tiles
- 4-PIN connector system for R-PAD and flat tiles
- customization of the bottom

UP TO 5 CONNECTORS
PER LINEAR METER
DEPENDING ON
INSTALATION WAY
AND TILE SIZE

RUBTILER R-PAD BOTTOM DESIGN heavy-duty with maximum shock absorption and anti-fatigue properties

GRANULATE PRODUCTS\_

WIDTH LENGTH HEIGHT
1000 mm 1000 mm 20-60 mm
1000 mm 500 mm 20-60 mm
500 mm 500 mm 20-45 mm