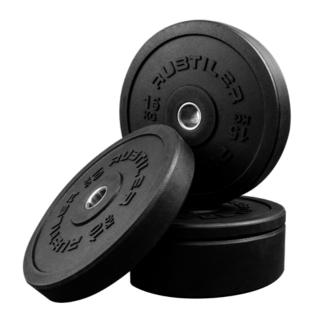

# **RUBBER BUMPER PLATES**

**HEAVY WEIGHTS** 

RUBBER BUMPER PLATES made of RR with a stainless steel sleeve with the possibility of customised logotype.

### **IMPORTANT FEATURES**

- very durable rubber compound
- weight 5 kg, 10 kg, 15 kg, 20 kg
- diameter 45 cm
- certified, high impact resistance (20 000 throws no signs of wear)
- stainless steel protection sleeve
- smooth surface with embossed grammage and logo
- different colour versions
- high quality finish thanks to precisely designed forms
- customised logotype on request

### **RUBTILER RR BUMPER PLATE**

DIAMETER WEIGHT 450 mm 5x10x15x20 kg