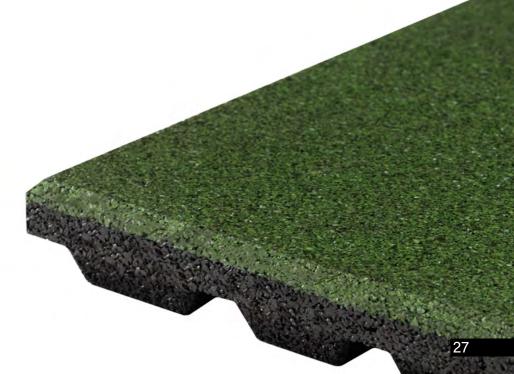

# **STANDARD TILES**

**PROTECT FLOORS AND REDUCE NOISE** 

### **IMPORTANT FEATURES**

- recycled rubber tiles (RRT)
- density up to 1100 kg/m<sup>3</sup>
- adhesive is not mandatory
- available with beveled edges or puzzle cut edging ramp
- straight and corner edging ramps for squares or puzzles
- perfect for gym chains and heavy ware usage

WIDTH LENGTH HEIGHT 980 mm 10-30 mm 1000 mm 1000 mm 10-60 mm

**GYM FLOORING FOR FITNESS** 

**PREMIUM TILES** 

GRANULATE PRODUCTS\_

13:07:07/04/2025

RUBTILER

PROTECT FLOORS AND REDUCE NOISE

- recycled rubber tiles (RRT)
- density up to 1100 kg/m<sup>3</sup>
- adhesive is not mandatory