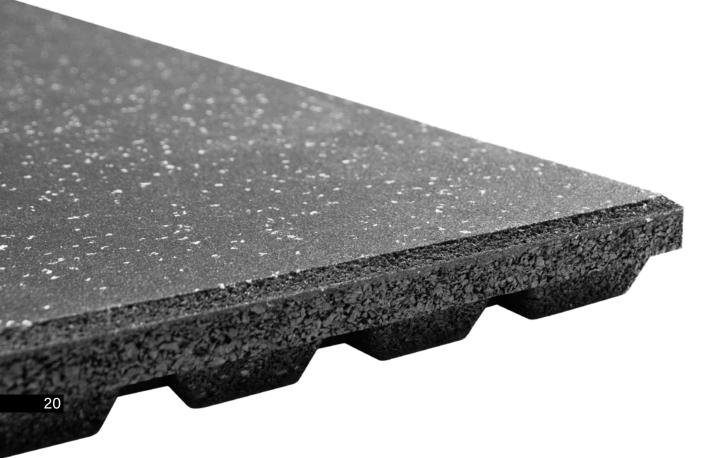

# **STANDARD TILES**

**PROTECT FLOORS AND REDUCE NOISE** 

### **IMPORTANT FEATURES**

- recycled rubber tiles (RRT)
- density up to 1100 kg/m<sup>3</sup>
- adhesive is not mandatory
- available with beveled edges or puzzle cut edging ramp
- straight and corner edging ramps for squares or puzzles
- perfect for gym chains and heavy ware usage

WIDTH LENGTH HEIGHT 980 mm 10-30 mm 1000 mm 1000 mm 10-60 mm

**GYM FLOORING FOR FITNESS** 

**PREMIUM TILES** 

GRANULATE PRODUCTS\_

13:07:07/04/2025

RUBTILER

PROTECT FLOORS AND REDUCE NOISE

- recycled rubber tiles (RRT)
- density up to 1100 kg/m<sup>3</sup>
- adhesive is not mandatory