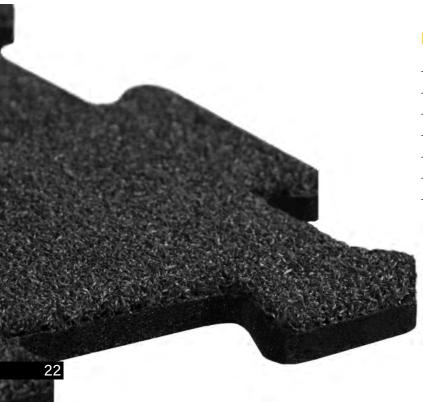

# **R-PAD WITH 4-PIN CONNECTOR**

### **TILE CONNECTOR**

### **IMPORTANT FEATURES**

- easy instalation with no adhesives
- compact and rigid matching
- move and replace individual tiles
- 4-PIN connector system for R-PAD and flat tiles
- customization of the bottom