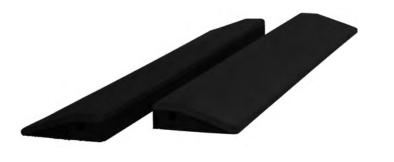

### **RUBTILER RR EDGES/RAMPS**

WIDTH LENGTH HEIGHT
1000 mm 150 mm 25-60 mm

26