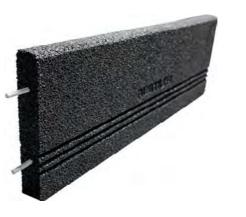

### **RUBTILER RR CURBS**

WIDTH LENGTH HEIGHT 750 mm 250 mm 45 mm

### **RUBTILER RR EDGES/RAMPS**

WIDTH LENGTH HEIGHT
1000 mm 150 mm 25-60 mm

26