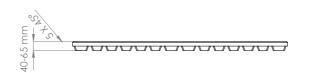

#### **EDGE**

**BEVELED RAMP** 

### RUBTILER RRT ANTISHOCK STANDARD/PREMIUM/MOSAIC/OVERLAYER

| WIDTH   | LENGTH  | HEIGHT   |
|---------|---------|----------|
| 1000 mm | 1000 mm | 25-65 mm |
| 1000 mm | 500 mm  | 25-65 mm |
| 500 mm  | 500 mm  | 25-65 mm |