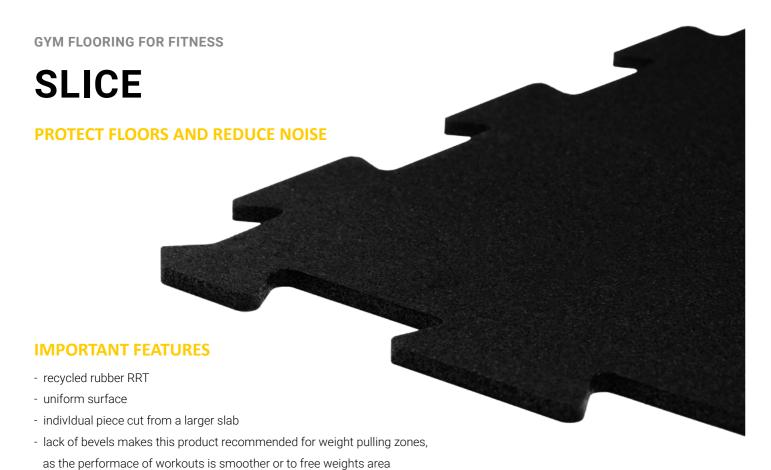

# RUBTILER RT SLICE PUZZLE/SQUARE BLACK WITH OR WITHOUT MOSAIC

WIDTH LENGTH HEIGHT 980 mm 980 mm 6-15 mm 490 mm 490 mm 10 mm

- density up to 1100 kg/m<sup>3</sup>

XPERT \_IN\_ RUBBER GRANULATE PRODUCTS\_