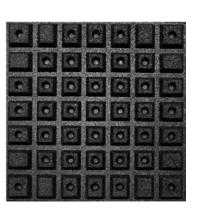

### **CROSSFIT AND FREE WEIGHTS**

PROTECT FLOORS AND REDUCE NOISE

Our ANTISHOCK SHIELD solution is perfect for use in free weight areas due to the excellent impact and sound absorbing properties. ANTISHOCK tiles are most popular as for cross fit, commercial gym flooring, weight room tiles, under gym machinery, as 2nd-floor gym flooring, as mats for Olympic lifting and much more. This flooring provides superior protection to the surface underneath, as the rubber studs shield compress under pressure to reverse the weight hit from the surface.

### **IMPORTANT FEATURES**

- anti-slip protection
- sound and shock absorbing qualities:  $\Delta Lw$  up 21 dB,  $\Delta Rw$  up to 55 dB
- protection against injury
- surfaces STANDARD, PREMIUM, OVERLAYER
- easy assembly (DIY)
- fire resistance: EFL, DFL and CFL certificate

### RUBTILER RRT ANTISHOCK STANDARD/PREMIUM/MOSAIC/OVERLAYER

| WIDTH   | LENGTH  | HEIGHT   |
|---------|---------|----------|
| 1000 mm | 1000 mm | 25-65 mm |
| 1000 mm | 500 mm  | 25-65 mm |
| 500 mm  | 500 mm  | 25-65 mm |