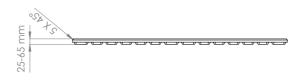

# SHARP

### **IMPORTANT FEATURES**

- recycled rubber tiles (RRT)
- density up to 1100 kg/m<sup>3</sup>
- adhesive is not mandatory
- available with beveled edges or puzzle cut edging ramp
- straight and corner edging ramps for squares or puzzles
- perfect for gym chains and heavy ware usage