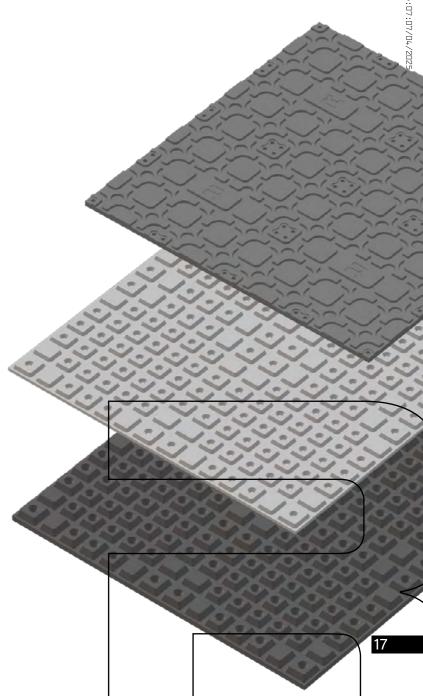

### **IMPORTANT FEATURES**

- square and puzzel shape
- anti-slip protection
- sound absorbing properties
- protection against injury
- surfaces STANDARD, SLICE, PREMIUM and OVERLAYER
- easy assembly (DIY) and maintain
- high repeatability
- safe and esthetic edging
- 4 PIN CONNECTOR
- NOISE REDUCTION (sound insulation tested)
- Available material with fire classification

#### **EDGE**

# SHARP

#### **EDGE**

**BEVELED RAMP** 