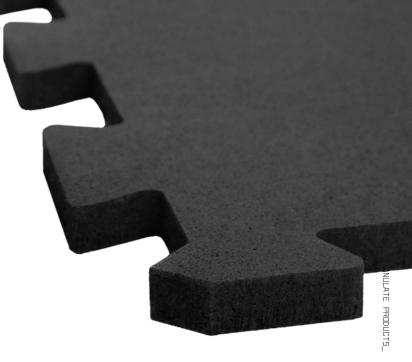

### **FLOOR PANELS**

- High durability and resistance to heavy foot traffic: perfect solution for busy common areas and lounges.
- Scratch resistant surface ensures durable stylish and modern look.
- Excellent shock absorption and slip-proof surface: ensures a safe and comfortable surface for dynamic workouts.
- 100% waterproof properties of our panels make them an ideal solution for wet areas, as they resist moisture and mildew.
- Fast one-man installation, easy to cut.
- Easy to maintain.

### **IMPORTANT FEATURES**

- square and puzzel shape
- anti-slip protection
- sound absorbing properties
- protection against injury
- surfaces STANDARD, SLICE, PREMIUM and OVERLAYER
- easy assembly (DIY) and maintain
- high repeatability
- safe and esthetic edging
- 4 PIN CONNECTOR
- NOISE REDUCTION (sound insulation tested)
- Available material with fire classification