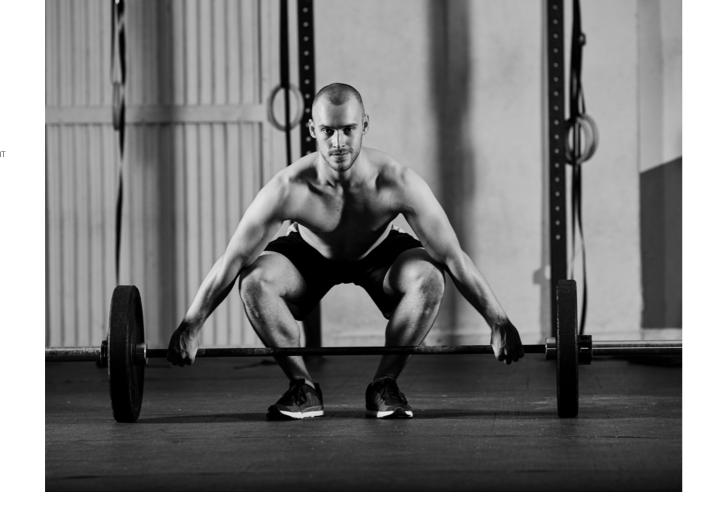

### **CROSSFIT AND FREE WEIGHTS**

PROTECT FLOORS AND REDUCE NOISE

Our ANTISHOCK SHIELD solution is perfect for use in free weight areas due to the excellent impact and sound absorbing properties. ANTISHOCK tiles are most popular as for cross fit, commercial gym flooring, weight room tiles, under gym machinery, as 2nd-floor gym flooring, as mats for Olympic lifting and much more. This flooring provides superior protection to the surface underneath, as the rubber studs shield compress under pressure to reverse the weight hit from the surface.

### **PROTECT FLOORS AND REDUCE NOISE**

Our ANTISHOCK SHIELD solution is perfect for use in free weight areas due to the excellent impact and sound absorbing properties. ANTISHOCK tiles are most popular as for cross fit, commercial gym flooring, weight room tiles, under gym machinery, as 2nd-floor gym flooring, as mats for Olympic lifting and much more. This flooring provides superior protection to the surface underneath, as the rubber studs shield compress under pressure to reverse the weight hit from the surface.