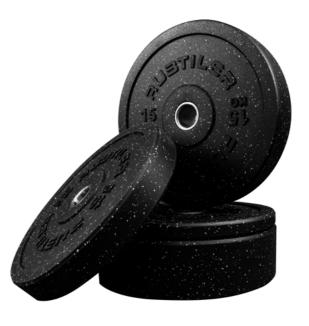

# **RUBBER BUMPER PLATES**

**HEAVY WEIGHTS** 

RUBBER BUMPER PLATES made of RR with a stainless steel sleeve with the possibility of customised logotype.

### **IMPORTANT FEATURES**

- very durable rubber compound
- weight 5 kg, 10 kg, 15 kg, 20 kg
- diameter 45 cm
- certified, high impact resistance (20 000 throws no signs of wear)
- stainless steel protection sleeve
- smooth surface with embossed grammage and logo
- different colour versions
- high quality finish thanks to precisely designed forms
- customised logotype on request

### **RUBTILER RR BUMPER PLATE MOSAICS**

DIAMETER WEIGHT 450 mm 5x10x15x20 kg