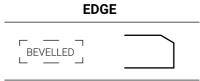

TS**

PROTECT FLOORS AND REDUCE NOISE

Our ANTISHOCK SHIELD solution is perfect for use in free weight areas due to the excellent impact and sound absorbing properties. ANTISHOCK tiles are most popular as for cross fit, commercial gym flooring, weight room tiles, under gym machinery, as 2nd-floor gym flooring, as mats for Olympic lifting and much more. This flooring provides superior protection to the surface underneath, as the rubber studs shield compress under pressure to reverse the weight hit from the surface.

### **IMPORTANT FEATURES**

- anti-slip protection
- sound and shock absorbing qualities:  $\Delta Lw$  up 21 dB,  $\Delta Rw$  up to 55 dB
- protection against injury
- surfaces STANDARD, PREMIUM, OVERLAYER
- easy assembly (DIY)
- fire resistance: EFL, DFL and CFL certificate









### RUBTILER RRT ANTISHOCK STANDARD/PREMIUM/MOSAIC/OVERLAYER

| WIDTH   | LENGTH  | HEIGHT   |
|---------|---------|----------|
| 1000 mm | 1000 mm | 25-65 mm |
| 1000 mm | 500 mm  | 25-65 mm |
| 500 mm  | 500 mm  | 25-65 mm |



CATALOGUE

# RUBTILER RRT ANTISHOCK with fire classification EFL, DFL-S1, CFL-S1

| WIDTH   | LENGTH  | HEIGHT   |
|---------|---------|----------|
| 1000 mm | 1000 mm | 25-65 mm |
| 1000 mm | 500 mm  | 25-65 mm |
| 500 mm  | 500 mm  | 25-65 mm |

### **3 BOTTOM PATTERNS:**

#### R-PAD



#### low antishock



#### antishock





# **R-PAD WITH 4-PIN CONNECTOR**

### **TILE CONNECTOR**

### **IMPORTANT FEATURES**

- easy instalation with no adhesives
- compact and rigid matching
- move and replace individual tiles
- 4-PIN connector system for R-PAD and fla