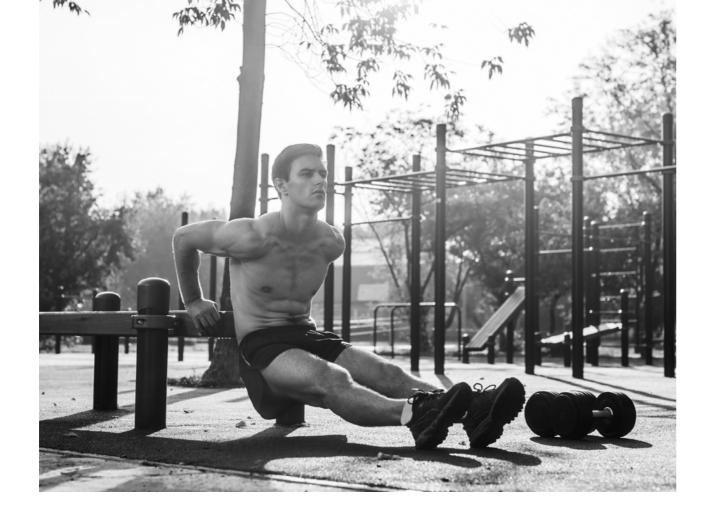

### **CROSSFIT AND FREE WEIGHTS**

PROTECT FLOORS AND REDUCE NOISE

Our ANTISHOCK SHIELD solution is perfect for use in free weight areas due to the excellent impact and sound absorbing properties. ANTISHOCK tiles are most popular as for cross fit, commercial gym flooring, weight room tiles, under gym machinery, as 2nd-floor gym flooring, as mats for Olympic lifting and much more. This flooring provides superior protection to the surface underneath, as the rubber studs shield compress under pressure to reverse the weight hit from the surface.

### **PROTECT FLOORS AND REDUCE NOISE**

Our ANTISHOCK SHIELD solution is perfect for use in free weight areas due to the excellent impact and sound absorbing properties. ANTISHOCK tiles are most popular as for cross fit, commercial gym flooring, weight room tiles, under gym machinery, as 2nd-floor gym flooring, as mats for Olympic lifting and much more. This flooring provides superior protection to the surface underneath, as the rubber studs shield compress under pressure to reverse the weight hit from the surface.