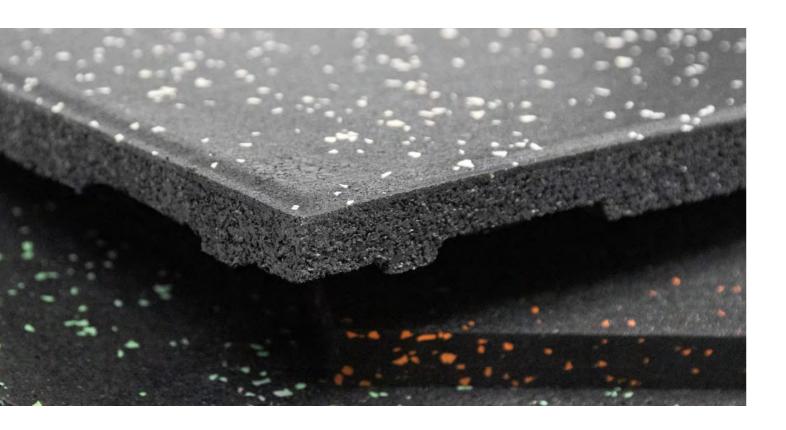

# **OVERLAYER**

PROTECT FLOORS AND REDUCE NOISE

### **IMPORTANT FEATURES**

- extreme durable layer with density up to 1100 kg/m<sup>3</sup>
- both layers laminated in hot process perfect bond guaranteed
- 3 different bottom patterns: flat, antishock, R-PAD
- recycled rubber RRT and/or virgin EPDM
- premium look and super smooth surface

### RUBTILER RT OVERLAYER SQUARE/PUZZLE

WIDTH LENGTH HEIGHT

1000 mm 1000 mm 20-60 mm

1000 mm 500 mm 20-60 mm

980 mm 980 mm 10-30 mm

FREE WEIGHT

CADDIO & STDENCL

MACHIN