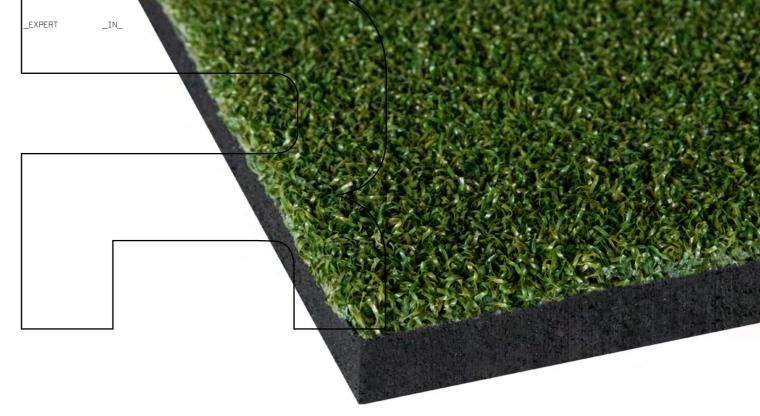

# FITNESS ZONE AND SLED TRACK

**RUBTILER SLED GRASS** 

RUBTILER tiles with artificial grass offer a safe, flexible space to practice new routines and weight training. Compatible with Rubtiler flooring.

### **IMPORTANT FEATURES**

- SHORT pile height
- green and black colour
- resistant to heavy loads
- finishing accessories
- simple installation and removal (DIY)
- does not deform
- two shapes PUZZEL and SQUARE

### **RUBTILER SLED GRASS PUZZLE GREEN/BLACK**

WIDTH LENGTH HEIGHT 980 mm 980 mm 10-30 mm

### **RUBTILER SLED GRASS SQUARE GREEN/BLACK**

WIDTH LENGTH HEIGHT 1000 mm 10-30 mm