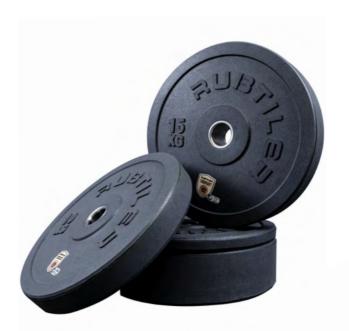

# **RUBBER BUMPER PLATES**

**HEAVY WEIGHTS** 

RUBBER BUMPER PLATES made of RR with a stainless steel sleeve with the possibility of customised logotype.

### **IMPORTANT FEATURES**

- very durable rubber compound
- weight 5 kg, 10 kg, 15 kg, 20 kg
- diameter 45 cm
- certified, high impact resistance (20 000 throws no signs of wear)
- stainless steel protection sleeve
- smooth surface with embossed grammage and logo
- different colour versions
- high quality finish thanks to precisely designed forms
- customised logotype on request

### **RUBTILER RR BUMPER PLATE**

DIAMETER WEIGHT 450 mm 5x10x15x20 kg