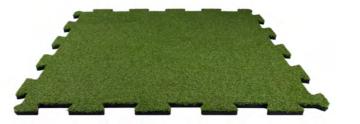

# **STANDARD TILES**

**PROTECT FLOORS AND REDUCE NOISE** 

### **IMPORTANT FEATURES**

- recycled rubber tiles (RRT)
- density up to 1100 kg/m<sup>3</sup>
- adhesive is not mandatory
- available with beveled edges or puzzle cut edging ramp
- straight and corner edging ramps for squares or puzzles
- perfect for gym chains and heavy ware usage