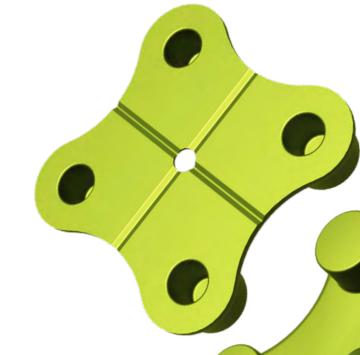

# **R-PAD WITH 4-PIN CONNECTOR**

### **TILE CONNECTOR**

### **IMPORTANT FEATURES**

- easy instalation with no adhesives
- compact and rigid matching
- move and replace individual tiles
- 4-PIN connector system for R-PAD and flat tiles
- customization of the bottom