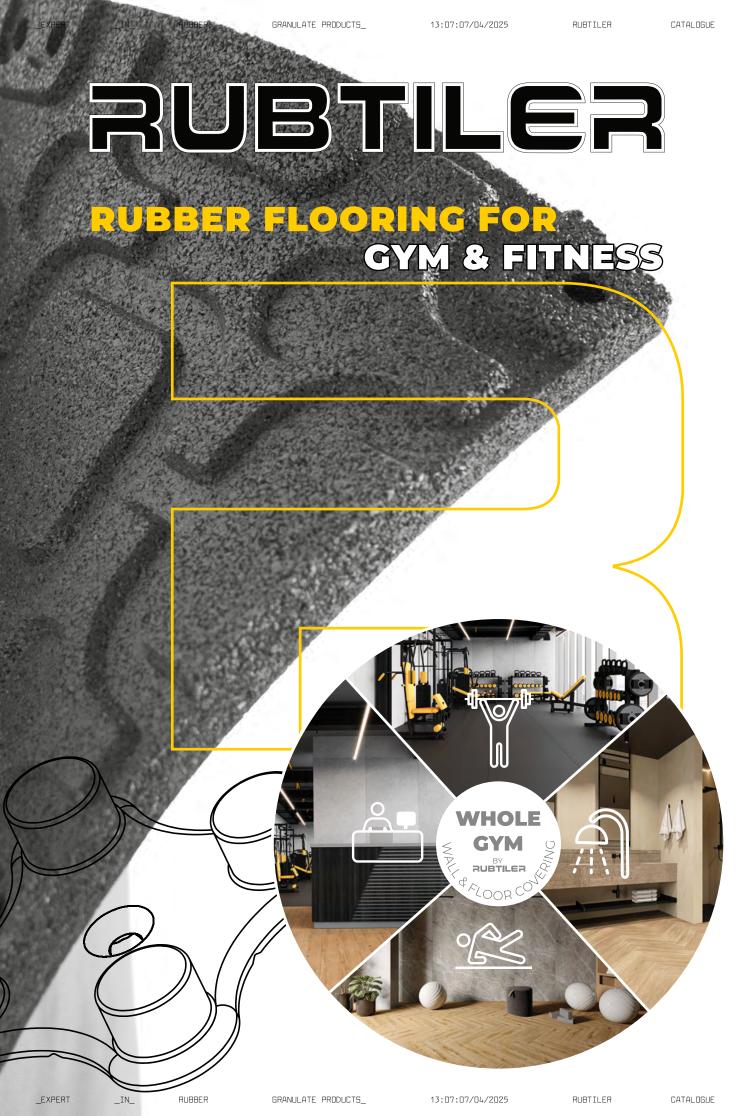

# WHOLE GYM by RUBTILER " W W A

# **GYM FLOORING FOR FITNESS**

### **PROTECT FLOORS AND REDUCE NOISE**

RUBTILER - professional rubber mats and tiles manufactured exclusively in Poland. Available in a wide range of sizes, finishing and heights, perfect for both commercial and residential applications. As an expert in rubber products, we ensure that the solution you get, is designed as well as manufactured for your specific need.