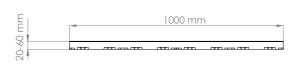

WIDTH LENGTH HEIGHT 980 mm 10-30 mm 1000 mm 1000 mm 10-60 mm

**GYM FLOORING FOR FITNESS** 

**PREMIUM TILES** 

GRANULATE PRODUCTS\_

13:07:07/04/2025

RUBTILER

PROTECT FLOORS AND REDUCE NOISE

- recycled rubber tiles (RRT)
- density up to 1100 kg/m<sup>3</sup>
- adhesive is not mandatory